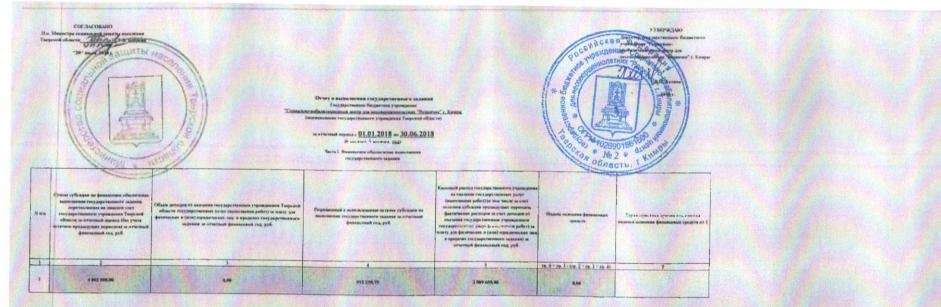

за отчетный период с <u>01.01.2018</u> по <u>30.06.2018</u> (6 месяцев, 9 месяцев, <u>год</u>)

Часть I. Финансовое обеспечение выполнения государственного задания

| N n/n | Сумма субсидии на финансовое обеспечение<br>выполнения государственного задания,<br>перечасления на лиценой счет<br>государственного учреждения Перской<br>обысти за отчетный период (без учета<br>остатков предържили периодо) на очетный<br>финансовый год. руб. | Объем доходов от оклзания государственным учреждением<br>Тверской области государственных услуг (анклонения работ) за<br>плату для фическат и (инв) модичесских дня и реселах<br>государственного задания за отчетный финансовый год, руб. | Разрешенный к использованню остаток субсидни на<br>выполнение государственного задания за отчетный<br>финансовый год, руб. | Кассовый раскод государственного<br>учрекдения на оказание государственных<br>услуг (анлолиение работ) (и том чилсе за счет<br>соязлии п согдарственны учрекдением<br>государственных услуг (анлолиения работ) за<br>плату для финческих и (или) орадических<br>лиц в пределях государственного задания) за<br>отчетный финансовый год, руб. | Индекс освоения финансовых<br>средств   | Характеристика причин отклонения<br>пидекса освоения филансовых средств от<br>1 |
|-------|--------------------------------------------------------------------------------------------------------------------------------------------------------------------------------------------------------------------------------------------------------------------|--------------------------------------------------------------------------------------------------------------------------------------------------------------------------------------------------------------------------------------------|----------------------------------------------------------------------------------------------------------------------------|----------------------------------------------------------------------------------------------------------------------------------------------------------------------------------------------------------------------------------------------------------------------------------------------------------------------------------------------|-----------------------------------------|---------------------------------------------------------------------------------|
| 1     | 2                                                                                                                                                                                                                                                                  | 3                                                                                                                                                                                                                                          | 4                                                                                                                          | 5                                                                                                                                                                                                                                                                                                                                            | rp. 6 = rp. 5 / (rp. 2 + rp. 3 + rp. 4) | 7                                                                               |
| 1     | 4 862 000,00                                                                                                                                                                                                                                                       | 0,00                                                                                                                                                                                                                                       | 912 250,75                                                                                                                 | 3 809 669,06                                                                                                                                                                                                                                                                                                                                 | 0,66                                    |                                                                                 |